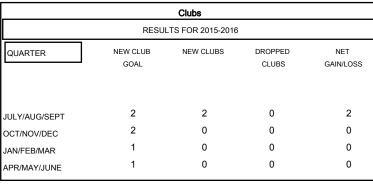

## GMT: KAMLESH JAIN LOCATION INDIA GMT CA 6

| Members               |                    |                                     |                    |                  |  |  |  |
|-----------------------|--------------------|-------------------------------------|--------------------|------------------|--|--|--|
| RESULTS FOR 2015-2016 |                    |                                     |                    |                  |  |  |  |
| QUARTER               | NEW MEMBER<br>GOAL | CHARTER AND<br>NEW MEMBERS<br>ADDED | DROPPED<br>MEMBERS | NET<br>GAIN/LOSS |  |  |  |
| JULY/AUG/SEPT         | 160                | 329                                 | 252                | 77               |  |  |  |
| OCT/NOV/DEC           | 110                | 138                                 | 39                 | 99               |  |  |  |
| JAN/FEB/MAR           | 45                 | 0                                   | 0                  | 0                |  |  |  |
| APR/MAY/JUNE          | 35                 | 0                                   | 0                  | 0                |  |  |  |