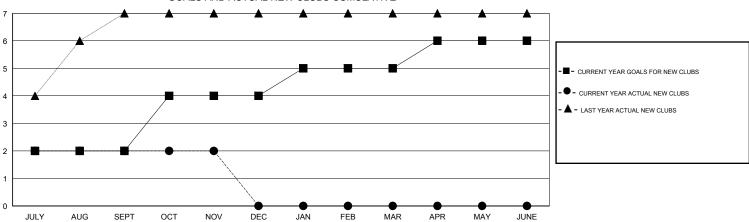

|                    |                  |  |  |  |
| QUARTER               | NEW MEMBER<br>GOAL | CHARTER AND<br>NEW MEMBERS<br>ADDED | DROPPED<br>MEMBERS | NET<br>GAIN/LOSS |  |  |  |
| JULY/AUG/SEPT         | 160                | 329                                 | 252                | 77               |  |  |  |
| OCT/NOV/DEC           | 110                | 138                                 | 39                 | 99               |  |  |  |
| JAN/FEB/MAR           | 45                 | 0                                   | 0                  | 0                |  |  |  |
| APR/MAY/JUNE          | 35                 | 0                                   | 0                  | 0                |  |  |  |

# GOALS AND ACTUAL NEW CLUBS CUMULATIVE



#### GOALS AND ACTUAL MEMBERS CUMULATIVE



|      | CURRENT YEAR GOALS FOR N | EW |
|------|--------------------------|----|
| мемв | ERS                      |    |

CURRENT YEAR ACTUAL MEMBERS

- ▲ - LAST YEAR ACTUAL MEMBERS

| DROPPED CLUBS: 0 |     |
|------------------|-----|
| DROPPED MEMBERS  |     |
| DECEASED         | 9   |
| CLUB CANCELLED   | 0   |
| OTHER            | 282 |

291

| 66 CLUBS OF 113 ADDED 1 OR MORE NEW MEMBERS | GENDER DISTRIBU<br>MALE<br>FEMALE | 4,026 (61.34%)<br>2,537 (38.66%) |       |
|---------------------------------------------|-----------------------------------|----------------------------------|-------|
| CLICK HERE FOR HEALTH                       | FAMILY UNIT MEMBERS               |                                  | 4,493 |

HEAD OF HOUSEHOLD N