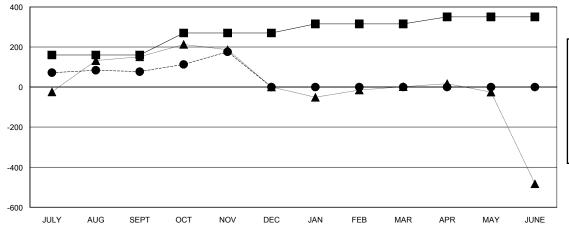

#### GOALS AND ACTUAL MEMBERS CUMULATIVE

|      | CURRENT YEAR GOALS FOR N | EW |
|------|--------------------------|----|
| мемв | ERS                      |    |

CURRENT YEAR ACTUAL MEMBERS

- ▲ - LAST YEAR ACTUAL MEMBERS